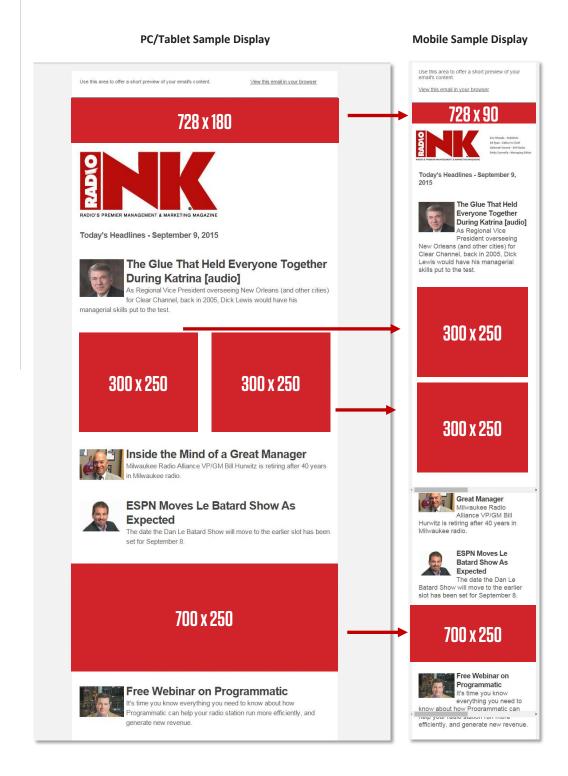

#### ALL RATES ARE NET.

| Placement            | Avails | Description            | Display Size                                                             | 1 Month   | 3 Months     | 6 Months | One Year |  |
|----------------------|--------|------------------------|--------------------------------------------------------------------------|-----------|--------------|----------|----------|--|
| Leader Board         | 1      | Banner<br>May Animate  | 728 X 180                                                                |           |              |          |          |  |
| Position 1           | 2      | Cube<br>No Animation   | 300 X 250                                                                |           |              |          |          |  |
| Position 2           | 1      | Banner<br>No Animation | 700 X 250                                                                | (         | CONTACT US   |          |          |  |
| Position 3           | 2      | Cube<br>No Animation   | 300 X 250                                                                |           | ABOUT RATES. |          |          |  |
| Position 4           | 1      | Banner<br>May Animate  | 700 X 250                                                                |           |              |          |          |  |
| Position 5           | 2      | Cube<br>No Animation   | 300 X 250                                                                |           |              |          |          |  |
| Position 6           | 1      | Banner<br>May Animate  | 700 X 250                                                                |           |              |          |          |  |
| Sponsored<br>Content | 1/day  | No Animation           | Headline with link<br>landing page - one<br>day & other limita<br>apply. | e client/ |              |          |          |  |